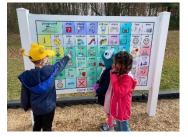

Another opportunity provided by the Foundation thanks to the generosity of others...

Communication boards installed at NPSD elementary school playgrounds provide a means for the district's 6,500 elementary students in grades K-6<sup>th</sup> of all communication abilities to connect with each other and their educators. These bilingual picture communication boards create an inclusive environment for all students, particularly those with communication disabilities, autism spectrum disorders, and/or limited English

language proficiency. The use of the communication boards also promotes awareness, understanding, and acceptance of picture-based communication systems and the individuals who use them.

Since 1988, NPSD educators have been applying for grants that support and complement their subject area's curriculum and create innovative student engagement which leads to improved learning and comprehension. The Foundation, a 501c (3) corporation, has provided over \$1 million in funding for these programs through the collaboration among individuals committed to enriching the education and lives of more than 13,000 students.